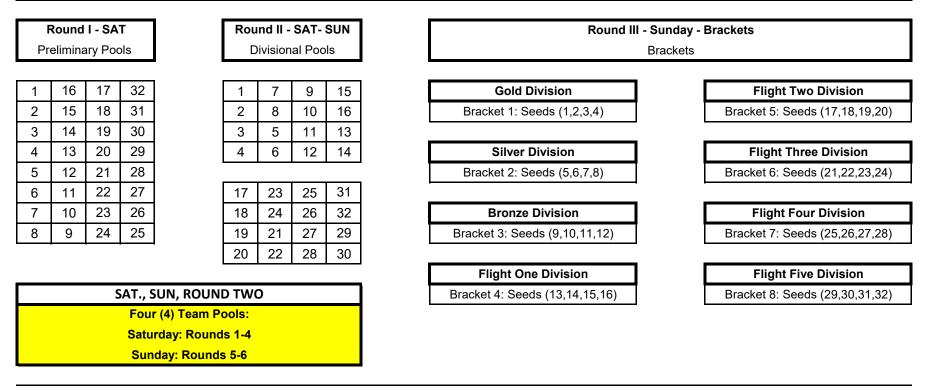

## 2022 - 2023 NCVA Boys' Power League Region Championship

16/15 Championship Division - 32 Teams - Seeds 1-32

December 17th and 18th, 2022

San Jose Convention Center

1 American Bids in the 18's and 16's Age Group

Please refer to TM2 for all court assignments

Format is subject to change as teams cancel or don't show. Use this flowchart as a guide. Please check TM2 for your age division, frequently.

Always remember to check for officiating or playing assignments before leaving the facility or sending your team home.