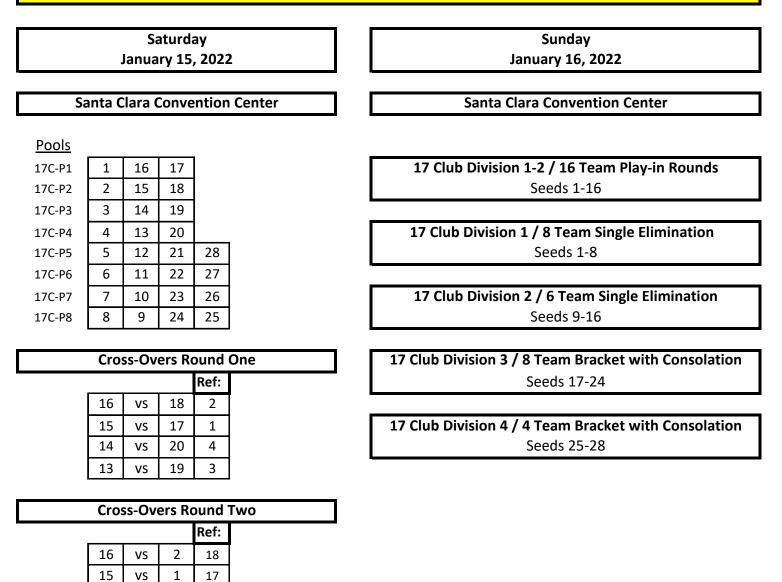

## 2022 CALIFORNIA KICKOFF 17 Club Division - 28 Teams - PM Wave

For Court and Time assignments please refer to the TM2 online results

Format is subject to change as teams cancel or do not show. Use this flowchart as a guide. Please check TM2sign website for your age division, frequently.

14

13

VS

VS

4

3

20

19