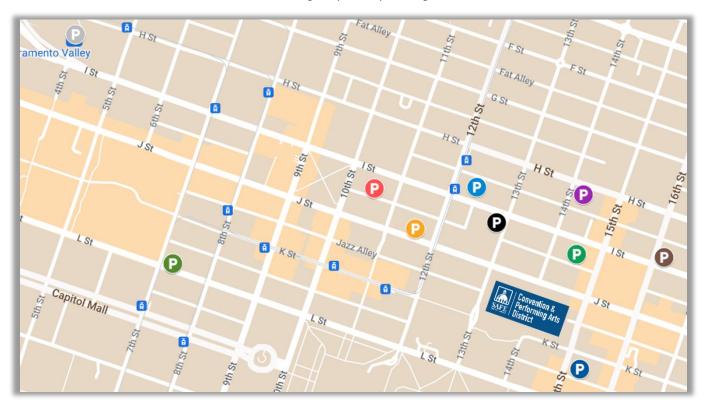

#### 1. 1500 K GARAGE

1500 K ST \$24/ daily rate Height Clearance: 7'0" Managed by ABM Parking Services

## 2. CITY HALL GARAGE

1000 I ST \$25/ daily rate Height Clearance: 6' 10 " 700 spaces Allows 24/7 access Managed by City Parking

## **3. MEMORIAL GARAGE**

801 14 ST \$18/ daily rates Height Clearance: 7' 0" 1200 spaces Allows 24/7 access Managed by City Parking

#### 4. METRO PARKING GARAGE

701 L ST \$25/ daily rates Height Clearance: 12' 6" 100 spaces Managed by ACE Parking

## **5. SHERATON PARKING GARAGE**

900 13th Street \$10-30/daily rate Height clearance: 7' 600 spaces Managed by ACE Parking

#### 6. ELK LOT

1117 J Street \$14/ daily rates 75 spaces Managed by Priority Parking

## 7. PHONE LOT

1414 | Street \$20-\$45/ daily rates 140 spaces Managed by Priority Parking

#### 8. RAD LOT

1601 | St \$9-\$45/ daily rates 60 spaces Managed by Priority Parking

## 9. LOT D

12<sup>th</sup> & I ST \$10 / daily rate Managed by City Parking

#### **10. LOT 293 - SACRAMENTO VALLEY**

AMTRAK STATION 401 | St

\$12 /daily rates 430 spaces 2 Hour Time Zone \*\*Limited parking spaces for both buses and recreational vehicles (RVs) are on a first come, first serve basis at the rear of the parking facility. Reservations are not available for any of these spaces. Managed by City Parking